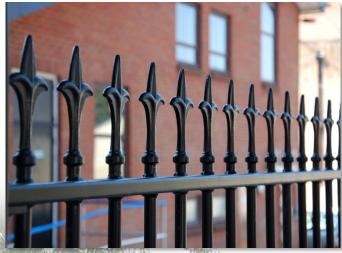

## **Bespoke Railings**

With Timber Infill

Here at Securafit we have our own workshop where we can custom build any set of steel railings required for the job at hand. The design could be ornate, modern or anything else dreamt of. We can also match any existing railing and gates on site.

All railings are subject to the same Galvanising and Powder coating process as our Gates.