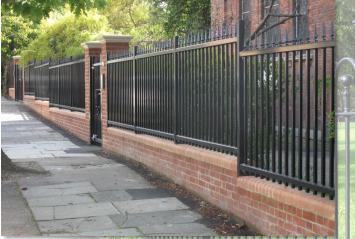

## **Posts & Fixings**

The posts that Securafit offers are custom made to each site. Bespoke posts are identified and named so they can be installed in and around existing obstacles. E.g. a brick wall. Securafit uses vandal resistant security fixings this post and clip system provides a reasonable level of security to any boundary.

Railings and posts have been submitted to number of precoat processes, are galvanised to BS EN ISO 1461 and can polyester power coated to BS EN ISO 13438. all fixings are fully galvanised.