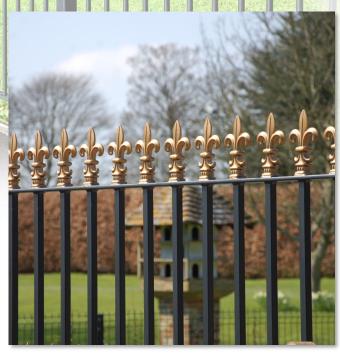

## **Bespoke Railings**

With Timber Infill

Here at Securafit we have our own workshop where we can custom build any set of steel railings required for the job at hand. The design could be ornate, modern or anything else dreamt of. We can also match any existing railing and gates on site.

All railings are subject to the same Galvanising and Powder coating process as our Gates.